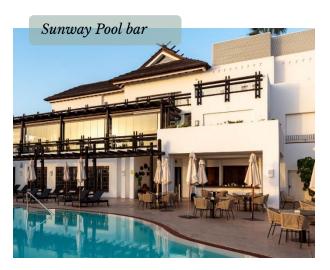

Located between pools 1 and 2 at Las Terrazas de Abama Suites, this is the perfect meeting place for a refreshing break from the Canary Island sun. Visitors can try a cocktail, a fresh juice or a smoothie, or peruse the lunch menu for the light fare that keeps our guests energized.

The restaurant serves throughout the day, always offering stunning views and impressive sunsets.