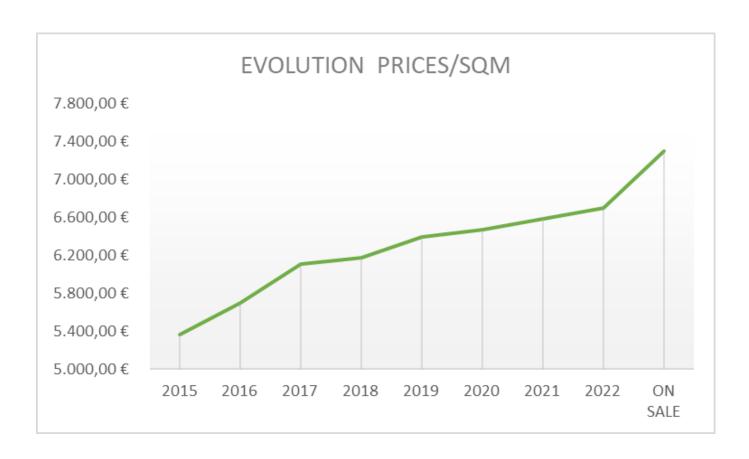

## Evolution of average sales price

| 2015    | 2016    | 2017    | 2018    | 2019    | 2020    | 2021    | 2022*   | ON SALE |
|---------|---------|---------|---------|---------|---------|---------|---------|---------|
| 5.358 € | 5.699 € | 6.104 € | 6.173 € | 6.394 € | 6.471 € | 6.581 € | 6.701 € | 7.294 € |