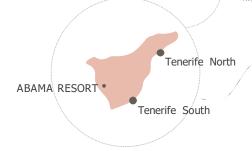

Brussels 4h 25

Paris 4h 15

Tenerife South airport is only 30 mins. from Abama Resort Tenerife and is served by over 20 airlines.

Sustainability

Trust, respect, care for the environment, and social responsibility