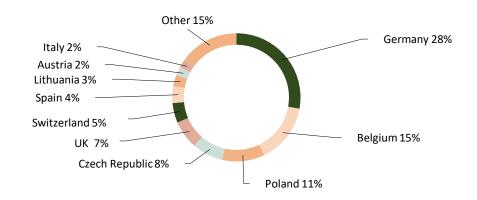

### October to March

Number of acres to be developed over the next 5 years:

9

Number of new properties in the pipeline over the next 5 years:

250

% of total sales by country (top 15 countries)

Broker leads by lead nationality 2022 (top 10 countries)