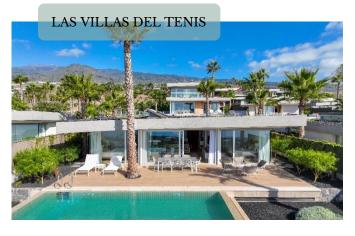

Spacious private terraces and private swimming pools are among the best features of these 2- and 3-bedroom luxury villas. Adjacent to our Tennis Centre and award-winning golf course, these homes are at the centre of it all while still maintaining their privacy and tranquility.

- Surface area: 184 274 sqm
- Gardens: 134 543 sqm
- Terraces: 43 67 sgm
- Furnished and fully equipped
- Private swimming pool
- Concierge and hotel service
- Garage and storage space

Prices from €2,035,000 to €2,215,000