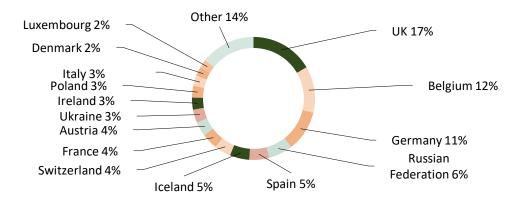

### October to March

Number of acres to be developed over the next 5 years:

9

Number of new properties in the pipeline over the next 5 years:

250

% of total sales by country (top 15 countries)

Broker leads by lead nationality 2022 (top 10 countries)