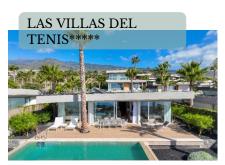

Spacious private terraces and private swimming pools are among the best features of these 2- and 3-bedroom luxury villas. Adjacent to our Tennis Centre and award-winning golf course, these homes are at the centre of it all while still maintaining their privacy and tranquility.

- Surface area: 184 274 sqm
- Gardens: 134 543 sqm
- Terraces: 43 67 sgm
- Furnished and fully equipped
- Private swimming pool
- Concierge and hotel service
- Garage and storage space

Prices from €2,035,000 to €2,215,000